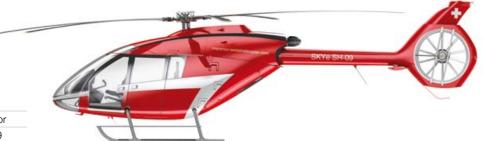

www.two-in-one.ch

Complex, highly-sophisticated parts for Marenco Swisshelicopter SKYe SH-09