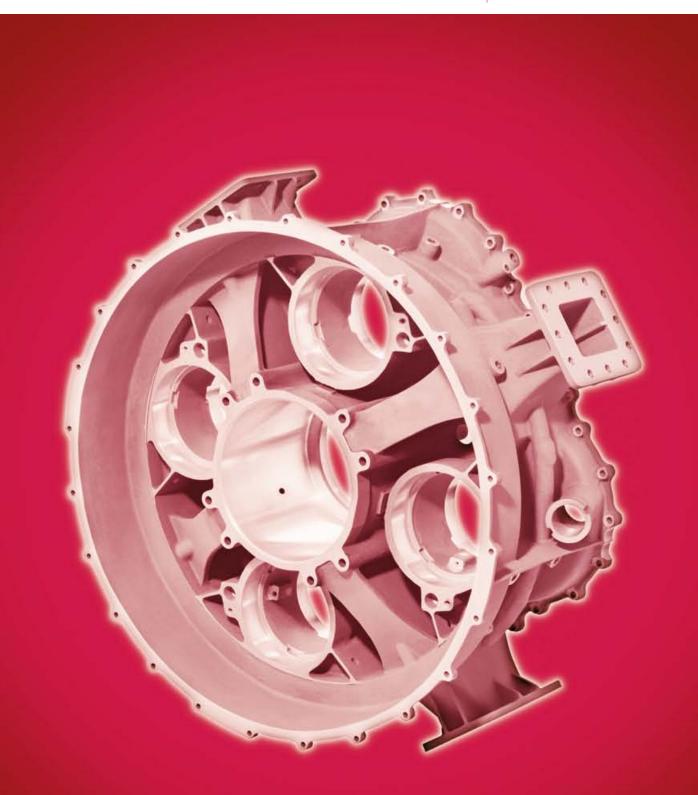

# LEADING IN METAL MACHINING

Knoepfel AG stands for highly efficient machining of complex mechanical parts with the highest precision.

#### Competences

The core competence of Knoepfel AG is the efficient machining of different high-performance materials (such as nickel-based alloys, titanium, aluminum and composites) to produce complex mechanical components in the highest precision. Metrological verifications of the high precision required confirm this.

www.two-in-one.ch

Complex, highly-sophisticated parts for Marenco Swisshelicopter SKYe SH-09